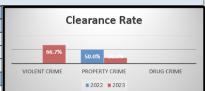

| Clearance Rate                   |       |            |            |        |         |            |
|----------------------------------|-------|------------|------------|--------|---------|------------|
| Classical Paka                   | Octo  | ber to Dec | cember     | Year t | ecember |            |
| Clearance Rate                   | 2022  | 2023       | Difference | 2022   | 2023    | Difference |
| Violent Crime                    | 77.6% | 80.0%      | 2.5%       | 79.9%  | 85.3%   | 5.4%       |
| Property Crime                   | 40.0% | 33.3%      | -6.7%      | 43.9%  | 47.9%   | 4.0%       |
| Drug Crime                       | 50.0% | 0.0%       | -50.0%     | 30.8%  | 35.7%   | 4.9%       |
| Total (Violent, Property & Drug) | 67.1% | 62.9%      | -4.2%      | 71.5%  | 72.7%   | 1.2%       |
|                                  |       |            |            |        |         |            |