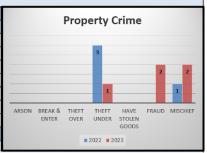

#### **Property Crime**

| Actual            | Octo | ber to Dec | cember   | Year t | o Date - D | ecember  |
|-------------------|------|------------|----------|--------|------------|----------|
| Actual            | 2022 | 2023       | % Change | 2022   | 2023       | % Change |
| Arson             | 0    | 0          |          | 0      | 0          |          |
| Break & Enter     | 2    | 0          | -100.0%  | 6      | 8          | 33.3%    |
| Theft Over        | 1    | 0          | -100.0%  | 3      | 5          | 66.7%    |
| Theft Under       | 4    | 4          | 0.0%     | 17     | 28         | 64.7%    |
| Have Stolen Goods | 0    | 0          |          | 0      | 2          |          |
| Fraud             | 6    | 7          | 16.7%    | 15     | 21         | 40.0%    |
| Mischief          | 7    | 7          | 0.0%     | 25     | 32         | 28.0%    |
| Total             | 20   | 18         | -10.0%   | 66     | 96         | 45.5%    |
|                   |      |            |          |        |            |          |