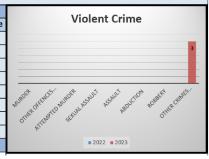

# Municipality of Red Lake Records Management System Metrics

| Violent Crime                 |      |           |          |        |            |          |                                                                                                                                                                                                                                                                                                                                                                                                                                                                                                                                                                                                                                                                                                                                                                                                                                                                                                                                                                                                                                                                                                                                                                                                                                                                                                                                                                                                                                                                                                                                                                                                                                                                                                                                                                                                                                                                                                                                                                                                                                                                                                                                |
|-------------------------------|------|-----------|----------|--------|------------|----------|--------------------------------------------------------------------------------------------------------------------------------------------------------------------------------------------------------------------------------------------------------------------------------------------------------------------------------------------------------------------------------------------------------------------------------------------------------------------------------------------------------------------------------------------------------------------------------------------------------------------------------------------------------------------------------------------------------------------------------------------------------------------------------------------------------------------------------------------------------------------------------------------------------------------------------------------------------------------------------------------------------------------------------------------------------------------------------------------------------------------------------------------------------------------------------------------------------------------------------------------------------------------------------------------------------------------------------------------------------------------------------------------------------------------------------------------------------------------------------------------------------------------------------------------------------------------------------------------------------------------------------------------------------------------------------------------------------------------------------------------------------------------------------------------------------------------------------------------------------------------------------------------------------------------------------------------------------------------------------------------------------------------------------------------------------------------------------------------------------------------------------|
| A                             | Octo | ber to De | cember   | Year t | o Date - D | ecember  | Violent Crime                                                                                                                                                                                                                                                                                                                                                                                                                                                                                                                                                                                                                                                                                                                                                                                                                                                                                                                                                                                                                                                                                                                                                                                                                                                                                                                                                                                                                                                                                                                                                                                                                                                                                                                                                                                                                                                                                                                                                                                                                                                                                                                  |
| Actual                        | 2022 | 2023      | % Change | 2022   | 2023       | % Change | violent Crime                                                                                                                                                                                                                                                                                                                                                                                                                                                                                                                                                                                                                                                                                                                                                                                                                                                                                                                                                                                                                                                                                                                                                                                                                                                                                                                                                                                                                                                                                                                                                                                                                                                                                                                                                                                                                                                                                                                                                                                                                                                                                                                  |
| Murder                        | 0    | 0         |          | 0      | 0          |          | 27                                                                                                                                                                                                                                                                                                                                                                                                                                                                                                                                                                                                                                                                                                                                                                                                                                                                                                                                                                                                                                                                                                                                                                                                                                                                                                                                                                                                                                                                                                                                                                                                                                                                                                                                                                                                                                                                                                                                                                                                                                                                                                                             |
| Other Offences Causing Death  | 0    | 0         |          | 0      | 0          |          | 37 34                                                                                                                                                                                                                                                                                                                                                                                                                                                                                                                                                                                                                                                                                                                                                                                                                                                                                                                                                                                                                                                                                                                                                                                                                                                                                                                                                                                                                                                                                                                                                                                                                                                                                                                                                                                                                                                                                                                                                                                                                                                                                                                          |
| Attempted Murder              | 0    | 0         |          | 0      | 0          |          |                                                                                                                                                                                                                                                                                                                                                                                                                                                                                                                                                                                                                                                                                                                                                                                                                                                                                                                                                                                                                                                                                                                                                                                                                                                                                                                                                                                                                                                                                                                                                                                                                                                                                                                                                                                                                                                                                                                                                                                                                                                                                                                                |
| Sexual Assault                | 7    | 2         | -71.4%   | 33     | 21         | -36.4%   | 7 2 5 4                                                                                                                                                                                                                                                                                                                                                                                                                                                                                                                                                                                                                                                                                                                                                                                                                                                                                                                                                                                                                                                                                                                                                                                                                                                                                                                                                                                                                                                                                                                                                                                                                                                                                                                                                                                                                                                                                                                                                                                                                                                                                                                        |
| Assault                       | 37   | 34        | -8.1%    | 147    | 137        | -6.8%    | Budger of the first of the firs |
| Abduction                     | 0    | 0         |          | 0      | 0          |          | and the state of t |
| Robbery                       | 0    | 0         |          | 0      | 0          |          | Other Hander Stron                                                                                                                                                                                                                                                                                                                                                                                                                                                                                                                                                                                                                                                                                                                                                                                                                                                                                                                                                                                                                                                                                                                                                                                                                                                                                                                                                                                                                                                                                                                                                                                                                                                                                                                                                                                                                                                                                                                                                                                                                                                                                                             |
| Other Crimes Against a Person | 5    | 4         | -20.0%   | 24     | 33         | 37.5%    | <i>P</i> ,                                                                                                                                                                                                                                                                                                                                                                                                                                                                                                                                                                                                                                                                                                                                                                                                                                                                                                                                                                                                                                                                                                                                                                                                                                                                                                                                                                                                                                                                                                                                                                                                                                                                                                                                                                                                                                                                                                                                                                                                                                                                                                                     |
| Total                         | 49   | 40        | -18.4%   | 204    | 191        | -6.4%    | ■ 2022 ■ 2023                                                                                                                                                                                                                                                                                                                                                                                                                                                                                                                                                                                                                                                                                                                                                                                                                                                                                                                                                                                                                                                                                                                                                                                                                                                                                                                                                                                                                                                                                                                                                                                                                                                                                                                                                                                                                                                                                                                                                                                                                                                                                                                  |
|                               |      |           |          |        |            |          |                                                                                                                                                                                                                                                                                                                                                                                                                                                                                                                                                                                                                                                                                                                                                                                                                                                                                                                                                                                                                                                                                                                                                                                                                                                                                                                                                                                                                                                                                                                                                                                                                                                                                                                                                                                                                                                                                                                                                                                                                                                                                                                                |