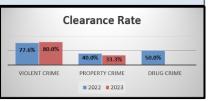

| Clearance Rate                   |       |            |            |        |         |            |
|----------------------------------|-------|------------|------------|--------|---------|------------|
| Classical Paka                   | Octo  | ber to Dec | cember     | Year t | ecember |            |
| Clearance Rate                   | 2022  | 2023       | Difference | 2022   | 2023    | Difference |
| Violent Crime                    | 77.6% | 80.0%      | 2.5%       | 79.9%  | 85.3%   | 5.4%       |
| Property Crime                   | 40.0% | 33.3%      | -6.7%      | 43.9%  | 47.9%   | 4.0%       |
| Drug Crime                       | 50.0% | 0.0%       | -50.0%     | 30.8%  | 35.7%   | 4.9%       |
| Total (Violent, Property & Drug) | 67.1% | 62.9%      | -4.2%      | 71.5%  | 72.7%   | 1.2%       |
|                                  |       |            |            |        |         |            |