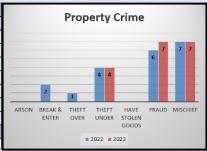

#### **Property Crime**

| Actual            | Octo | ber to Dec | cember   | Year t | o Date - D | ecember  |
|-------------------|------|------------|----------|--------|------------|----------|
| Actual            | 2022 | 2023       | % Change | 2022   | 2023       | % Change |
| Arson             | 0    | 0          |          | 0      | 0          |          |
| Break & Enter     | 2    | 0          | -100.0%  | 6      | 8          | 33.3%    |
| Theft Over        | 1    | 0          | -100.0%  | 3      | 5          | 66.7%    |
| Theft Under       | 4    | 4          | 0.0%     | 17     | 28         | 64.7%    |
| Have Stolen Goods | 0    | 0          |          | 0      | 2          |          |
| Fraud             | 6    | 7          | 16.7%    | 15     | 21         | 40.0%    |
| Mischief          | 7    | 7          | 0.0%     | 25     | 32         | 28.0%    |
| Total             | 20   | 18         | -10.0%   | 66     | 96         | 45.5%    |
|                   |      |            |          |        |            |          |