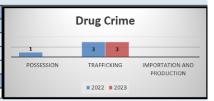

#### **Drug Crime**

| A -burst                   | October to December Year to Date - |      |          |      |      | ecember  |
|----------------------------|------------------------------------|------|----------|------|------|----------|
| Actual                     | 2022                               | 2023 | % Change | 2022 | 2023 | % Change |
| Possession                 | 1                                  | 0    | -100.0%  | 4    | 2    | -50.0%   |
| Trafficking                | 3                                  | 3    | 0.0%     | 9    | 12   | 33.3%    |
| Importation and Production | 0                                  | 0    |          | 0    | 0    |          |
| Total                      | 4                                  | 3    | -25.0%   | 13   | 14   | 7.7%     |
|                            |                                    |      |          |      |      |          |